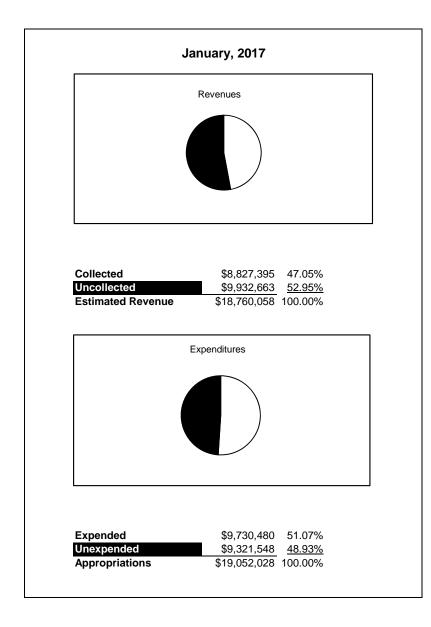

|                                                           |         | Food Service  |               |              |                |              |                     |                     |  |
|-----------------------------------------------------------|---------|---------------|---------------|--------------|----------------|--------------|---------------------|---------------------|--|
| The School District of Sarasota County, FL                |         |               |               |              |                |              |                     |                     |  |
| Revenue & Expenditures - Budget And Actual                | Account | Budgeted      | Amounts       | Actual       | Percentage of  | Prior YTD    | Difference          | %                   |  |
| January 31, 2017                                          | Number  | Original      | Current       | Amounts      | Current Budget | Actual       | Increase/(Decrease) | Increase/(Decrease) |  |
| REVENUES                                                  |         |               |               |              |                |              |                     |                     |  |
| Federal Direct                                            | 3100    |               |               |              |                |              |                     |                     |  |
| Federal Through State                                     | 3200    | 13,749,973.00 | 13,749,973.00 | 5,616,342.70 | 40.85%         | 5,534,596.71 | 81,745.99           | 1.48%               |  |
| State Sources                                             | 3300    | 168,191.00    | 168,191.00    | 80,486.00    | 47.85%         | 83,262.00    | (2,776.00)          | -3.33%              |  |
| Local Sources                                             | 3400    | 4,841,894.00  | 4,841,894.00  | 3,130,566.03 | 64.66%         | 2,397,478.63 | 733,087.40          | 30.58%              |  |
| Total Revenues                                            |         | 18,760,058.00 | 18,760,058.00 | 8,827,394.73 | 47.05%         | 8,015,337.34 | 812,057.39          | 10.13%              |  |
| EXPENDITURES                                              |         |               |               |              |                |              |                     |                     |  |
| Current:                                                  |         |               |               |              |                |              |                     |                     |  |
| Instruction                                               | 5000    |               |               |              |                |              |                     |                     |  |
| Student Support Services                                  | 6100    |               |               |              |                |              |                     |                     |  |
| Instructional Media Services                              | 6200    |               |               |              |                |              |                     |                     |  |
| Instruction and Curriculum Development Services           | 6300    |               |               |              |                |              |                     |                     |  |
| Instructional Staff Training Services                     | 6400    |               |               |              |                |              |                     |                     |  |
| Instruction Related Technolgy                             | 6500    |               |               |              |                |              |                     |                     |  |
| Board                                                     | 7100    |               |               |              |                |              |                     |                     |  |
| General Administration                                    | 7200    |               |               |              |                |              |                     |                     |  |
| School Administration                                     | 7300    |               |               |              |                |              |                     |                     |  |
| Facilities Acquisition and Construction                   | 7410    |               |               |              |                |              |                     |                     |  |
| Fiscal Services                                           | 7500    |               |               |              |                |              |                     |                     |  |
| Food Services                                             | 7600    | 19,052,028.00 | 19,052,028.00 | 9,730,480.09 | 51.07%         | 8,744,345.17 | 986,134.92          | 11.28%              |  |
| Central Services                                          | 7700    |               |               |              |                |              |                     |                     |  |
| Pupil Transportation Services                             | 7800    |               |               |              |                |              |                     |                     |  |
| Operation of Plant                                        | 7900    |               |               |              |                |              |                     |                     |  |
| Maintenance of Plant                                      | 8100    |               |               |              |                |              |                     |                     |  |
| Administrative Tech Services                              | 8200    |               |               |              |                |              |                     |                     |  |
| Community Services                                        | 9100    |               |               |              |                |              |                     |                     |  |
| Debt Service                                              | 9200    |               |               |              |                |              |                     |                     |  |
| Total Expenditures                                        |         | 19,052,028.00 | 19,052,028.00 | 9,730,480.09 | 51.07%         | 8,744,345.17 | 986,134.92          | 11.28%              |  |
| Excess (Deficiency) of Revenues Over (Under) Expenditures | 3       | (291,970.00)  | (291,970.00)  | (903,085.36) | 309.31%        | (729,007.83) | (174,077.53)        | 23.88%              |  |
| OTHER FINANCING SOURCES (USES)                            |         |               |               |              |                |              |                     |                     |  |
| Transfers In                                              | 3600    |               |               |              |                |              |                     |                     |  |
| Transfers Out                                             | 9700    |               |               |              |                |              |                     |                     |  |
| <b>Total Other Financing Sources (Uses)</b>               |         | 0.00          | 0.00          | 0.00         |                | 0.00         | 0.00                |                     |  |
| Net Change in Fund Balances                               |         | (291,970.00)  | (291,970.00)  | (903,085.36) | 309.31%        | (729,007.83) | (174,077.53)        | 23.88%              |  |
| Fund Balances, Prior Year                                 | 2800    | 5,426,533.00  | 5,426,533.00  | 5,426,532.42 | 100.00%        | 5,394,535.87 | 31,996.55           | 0.59%               |  |
| Adjustment to Fund Balances                               | 2891    |               |               |              |                |              |                     |                     |  |
| Fund Balances, Current Year                               | 2700    | 5,134,563.00  | 5,134,563.00  | 4,523,447.06 | 88.10%         | 4,665,528.04 | (142,080.98)        | -3.05%              |  |

# **Food Service Fund**