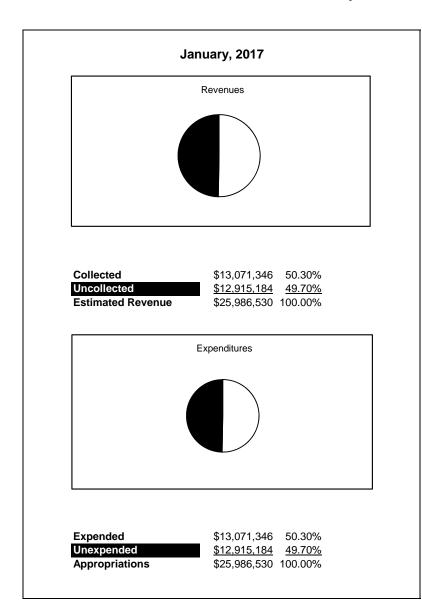

|                                                           |         | Special Revenue |               |               |                       |               |                     |                     |
|-----------------------------------------------------------|---------|-----------------|---------------|---------------|-----------------------|---------------|---------------------|---------------------|
| The School District of Sarasota County, FL                |         |                 |               |               |                       |               |                     |                     |
| Revenue & Expenditures - Budget And Actual                | Account | Budgeted        | Amounts       | Actual        | Percentage of         | Prior YTD     | Difference          | %                   |
| <b>January 31, 2017</b>                                   | Number  | Original        | Current       | Amounts       | <b>Current Budget</b> | Actual        | Increase/(Decrease) | Increase/(Decrease) |
| REVENUES                                                  |         |                 |               |               |                       |               |                     |                     |
| Federal Direct                                            | 3100    | 1,562,326.00    | 1,562,326.00  | 484,684.02    | 31.02%                | 746,020.89    | (261,336.87)        | -35.03%             |
| Federal Through State                                     | 3200    | 22,101,534.00   | 22,101,534.00 | 10,769,788.15 | 48.73%                | 10,655,990.13 | 113,798.02          | 1.07%               |
| State Sources                                             | 3300    |                 |               |               |                       | 0.00          |                     |                     |
| Local Sources                                             | 3400    | 2,322,670.00    | 2,322,670.00  | 1,816,873.97  | 78.22%                | 2,693,514.65  | (876,640.68)        | -32.55%             |
| Total Revenues                                            |         | 25,986,530.00   | 25,986,530.00 | 13,071,346.14 | 50.30%                | 14,095,525.67 | (1,024,179.53)      | -7.27%              |
| EXPENDITURES                                              |         |                 |               |               |                       |               |                     |                     |
| Current:                                                  |         |                 |               |               |                       |               |                     |                     |
| Instruction                                               | 5000    | 15,973,242.00   | 15,973,242.00 | 8,179,467.35  | 51.21%                | 8,681,417.99  | (501,950.64)        | -5.78%              |
| Student Support Services                                  | 6100    | 3,194,607.00    | 3,194,607.00  | 1,555,834.28  | 48.70%                | 1,778,131.95  | (222,297.67)        | -12.50%             |
| Instructional Media Services                              | 6200    | 0.00            | 0.00          | 8,207.22      |                       | 0.00          | 8,207.22            |                     |
| Instruction and Curriculum Development Services           | 6300    | 885,824.00      | 885,824.00    | 288,390.06    | 32.56%                | 294,506.30    | (6,116.24)          | -2.08%              |
| Instructional Staff Training Services                     | 6400    | 3,471,750.00    | 3,471,750.00  | 1,671,943.60  | 48.16%                | 1,576,969.15  | 94,974.45           | 6.02%               |
| Instruction Related Technolgy                             | 6500    | 10,000.00       | 10,000.00     | 12,842.52     | 128.43%               | 450,861.87    | (438,019.35)        | -97.15%             |
| Board                                                     | 7100    |                 |               |               |                       |               |                     |                     |
| General Administration                                    | 7200    | 1,136,291.00    | 1,136,291.00  | 601,850.09    | 52.97%                | 534,746.54    | 67,103.55           | 12.55%              |
| School Administration                                     | 7300    | 105.00          | 105.00        | 0.00          | 0.00%                 | 8,837.19      | (8,837.19)          | -100.00%            |
| Facilities Acquisition and Construction                   | 7410    |                 |               |               |                       | 23,666.82     |                     |                     |
| Fiscal Services                                           | 7500    | 49,950.00       | 49,950.00     | 19,094.30     | 38.23%                | 14,432.04     | 4,662.26            | 32.30%              |
| Food Services                                             | 7600    |                 |               |               |                       | 14,485.20     |                     |                     |
| Central Services                                          | 7700    | 233,540.00      | 233,540.00    | 102,714.90    | 43.98%                | 89,317.32     | 13,397.58           | 15.00%              |
| Pupil Transportation Services                             | 7800    | 52,685.00       | 52,685.00     | 21,410.15     | 40.64%                | 23,289.00     | (1,878.85)          | -8.07%              |
| Operation of Plant                                        | 7900    |                 |               | 0.00          |                       | 74,568.73     |                     |                     |
| Maintenance of Plant                                      | 8100    |                 |               |               |                       |               |                     |                     |
| Administrative Tech Services                              | 8200    |                 |               |               |                       |               |                     |                     |
| Community Services                                        | 9100    | 978,536.00      | 978,536.00    | 609,591.67    | 62.30%                | 530,295.57    | 79,296.10           | 14.95%              |
| Debt Service                                              | 9200    |                 |               |               |                       |               |                     |                     |
| Total Expenditures                                        |         | 25,986,530.00   | 25,986,530.00 | 13,071,346.14 | 50.30%                | 14,095,525.67 | (911,458.78)        | -6.47%              |
| Excess (Deficiency) of Revenues Over (Under) Expenditures |         | 0.00            | 0.00          | 0.00          |                       | 0.00          | (112,720.75)        |                     |
| OTHER FINANCING SOURCES (USES)                            |         |                 |               |               |                       |               |                     |                     |
| Transfers In                                              | 3600    |                 |               |               |                       |               |                     |                     |
| Transfers Out                                             | 9700    |                 |               |               |                       |               |                     |                     |
| <b>Total Other Financing Sources (Uses)</b>               |         | 0.00            | 0.00          | 0.00          |                       | 0.00          | 0.00                |                     |
| Net Change in Fund Balances                               |         | 0.00            | 0.00          | 0.00          |                       | 0.00          | 0.00                |                     |
| Fund Balances, Prior Year                                 | 2800    | 68,045.00       | 68,045.00     | 68,044.59     |                       | 65,335.13     | 2,709.46            |                     |
| Adjustment to Fund Balances                               | 2891    |                 |               |               |                       |               |                     |                     |
| Fund Balances, Current Year                               | 2700    | 68,045.00       | 68,045.00     | 68,044.59     |                       | 65,335.13     | 2,709.46            |                     |