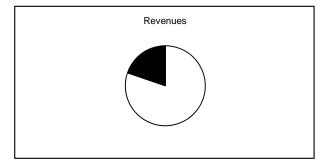

|                                                           |         | Special Revenue |               |               |                       |               |                     |                     |
|-----------------------------------------------------------|---------|-----------------|---------------|---------------|-----------------------|---------------|---------------------|---------------------|
| The School District of Sarasota County, FL                |         |                 |               |               |                       |               |                     |                     |
| Revenue & Expenditures - Budget And Actual                | Account | Budgeted        | Amounts       | Actual        | Percentage of         | Prior YTD     | Difference          | %                   |
| <b>January 31, 2017</b>                                   | Number  | Original        | Current       | Amounts       | <b>Current Budget</b> | Actual        | Increase/(Decrease) | Increase/(Decrease) |
| REVENUES                                                  |         |                 |               |               |                       |               |                     |                     |
| Federal Direct                                            | 3100    | 1,562,326.00    | 1,562,326.00  | 484,684.02    | 31.02%                | 746,020.89    | (261,336.87)        | -35.03%             |
| Federal Through State                                     | 3200    | 22,101,534.00   | 22,101,534.00 | 10,769,788.15 | 48.73%                | 10,655,990.13 | 113,798.02          | 1.07%               |
| State Sources                                             | 3300    |                 |               |               |                       | 0.00          |                     |                     |
| Local Sources                                             | 3400    | 2,322,670.00    | 2,322,670.00  | 1,816,873.97  | 78.22%                | 2,693,514.65  | (876,640.68)        | -32.55%             |
| Total Revenues                                            |         | 25,986,530.00   | 25,986,530.00 | 13,071,346.14 | 50.30%                | 14,095,525.67 | (1,024,179.53)      | -7.27%              |
| EXPENDITURES                                              |         |                 |               |               |                       |               |                     |                     |
| Current:                                                  |         |                 |               |               |                       |               |                     |                     |
| Instruction                                               | 5000    | 15,973,242.00   | 15,973,242.00 | 8,179,467.35  | 51.21%                | 8,681,417.99  | (501,950.64)        | -5.78%              |
| Student Support Services                                  | 6100    | 3,194,607.00    | 3,194,607.00  | 1,555,834.28  | 48.70%                | 1,778,131.95  | (222,297.67)        | -12.50%             |
| Instructional Media Services                              | 6200    | 0.00            | 0.00          | 8,207.22      |                       | 0.00          | 8,207.22            |                     |
| Instruction and Curriculum Development Services           | 6300    | 885,824.00      | 885,824.00    | 288,390.06    | 32.56%                | 294,506.30    | (6,116.24)          | -2.08%              |
| Instructional Staff Training Services                     | 6400    | 3,471,750.00    | 3,471,750.00  | 1,671,943.60  | 48.16%                | 1,576,969.15  | 94,974.45           | 6.02%               |
| Instruction Related Technolgy                             | 6500    | 10,000.00       | 10,000.00     | 12,842.52     | 128.43%               | 450,861.87    | (438,019.35)        | -97.15%             |
| Board                                                     | 7100    |                 |               |               |                       |               |                     |                     |
| General Administration                                    | 7200    | 1,136,291.00    | 1,136,291.00  | 601,850.09    | 52.97%                | 534,746.54    | 67,103.55           | 12.55%              |
| School Administration                                     | 7300    | 105.00          | 105.00        | 0.00          | 0.00%                 | 8,837.19      | (8,837.19)          | -100.00%            |
| Facilities Acquisition and Construction                   | 7410    |                 |               |               |                       | 23,666.82     |                     |                     |
| Fiscal Services                                           | 7500    | 49,950.00       | 49,950.00     | 19,094.30     | 38.23%                | 14,432.04     | 4,662.26            | 32.30%              |
| Food Services                                             | 7600    |                 |               |               |                       | 14,485.20     |                     |                     |
| Central Services                                          | 7700    | 233,540.00      | 233,540.00    | 102,714.90    | 43.98%                | 89,317.32     | 13,397.58           | 15.00%              |
| Pupil Transportation Services                             | 7800    | 52,685.00       | 52,685.00     | 21,410.15     | 40.64%                | 23,289.00     | (1,878.85)          | -8.07%              |
| Operation of Plant                                        | 7900    |                 |               | 0.00          |                       | 74,568.73     |                     |                     |
| Maintenance of Plant                                      | 8100    |                 |               |               |                       |               |                     |                     |
| Administrative Tech Services                              | 8200    |                 |               |               |                       |               |                     |                     |
| Community Services                                        | 9100    | 978,536.00      | 978,536.00    | 609,591.67    | 62.30%                | 530,295.57    | 79,296.10           | 14.95%              |
| Debt Service                                              | 9200    |                 |               |               |                       |               |                     |                     |
| Total Expenditures                                        |         | 25,986,530.00   | 25,986,530.00 | 13,071,346.14 | 50.30%                | 14,095,525.67 | (911,458.78)        | -6.47%              |
| Excess (Deficiency) of Revenues Over (Under) Expenditures |         | 0.00            | 0.00          | 0.00          |                       | 0.00          | (112,720.75)        |                     |
| OTHER FINANCING SOURCES (USES)                            |         |                 |               |               |                       |               |                     |                     |
| Transfers In                                              | 3600    |                 |               |               |                       |               |                     |                     |
| Transfers Out                                             | 9700    |                 |               |               |                       |               |                     |                     |
| <b>Total Other Financing Sources (Uses)</b>               |         | 0.00            | 0.00          | 0.00          |                       | 0.00          | 0.00                |                     |
| Net Change in Fund Balances                               |         | 0.00            | 0.00          | 0.00          |                       | 0.00          | 0.00                |                     |
| Fund Balances, Prior Year                                 | 2800    | 68,045.00       | 68,045.00     | 68,044.59     |                       | 65,335.13     | 2,709.46            |                     |
| Adjustment to Fund Balances                               | 2891    |                 |               |               |                       |               |                     |                     |
| Fund Balances, Current Year                               | 2700    | 68,045.00       | 68,045.00     | 68,044.59     |                       | 65,335.13     | 2,709.46            |                     |