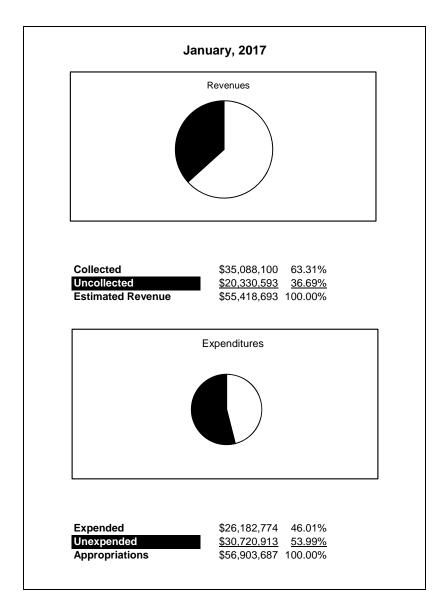

|                                                           |         | Internal Service Fund |                |               |                |               |                     |                     |
|-----------------------------------------------------------|---------|-----------------------|----------------|---------------|----------------|---------------|---------------------|---------------------|
| The School District of Sarasota County, FL                |         |                       |                |               |                |               |                     |                     |
| Revenue & Expenditures - Budget And Actual                | Account | Budgeted              | Amounts        | Actual        | Percentage of  | Prior YTD     | Difference          | %                   |
| January 31, 2017                                          | Number  | Original              | Current        | Amounts       | Current Budget | Actual        | Increase/(Decrease) | Increase/(Decrease) |
| REVENUES                                                  |         |                       |                |               |                |               |                     |                     |
| Federal Direct                                            | 3100    |                       |                |               |                |               |                     |                     |
| Federal Through State                                     | 3200    |                       |                |               |                |               |                     |                     |
| State Sources                                             | 3300    |                       |                |               |                |               |                     |                     |
| Local Sources                                             | 3400    | 55,418,693.00         | 55,418,693.00  | 35,088,099.52 | 63.31%         | 9,965,445.83  | 25,122,653.69       | 252.10%             |
| Total Revenues                                            |         | 55,418,693.00         | 55,418,693.00  | 35,088,099.52 | 63.31%         | 9,965,445.83  | 25,122,653.69       | 252.10%             |
| EXPENDITURES                                              |         |                       |                |               |                |               |                     |                     |
| Current:                                                  |         |                       |                |               |                |               |                     |                     |
| Instruction                                               | 5000    |                       |                |               |                |               |                     |                     |
| Student Support Services                                  | 6100    |                       |                |               |                |               |                     |                     |
| Instructional Media Services                              | 6200    |                       |                |               |                |               |                     |                     |
| Instruction and Curriculum Development Services           | 6300    |                       |                |               |                |               |                     |                     |
| Instructional Staff Training Services                     | 6400    |                       |                |               |                |               |                     |                     |
| Instruction Related Technolgy                             | 6500    |                       |                |               |                |               |                     |                     |
| Board                                                     | 7100    |                       |                |               |                |               |                     |                     |
| General Administration                                    | 7200    |                       |                |               |                |               |                     |                     |
| School Administration                                     | 7300    |                       |                |               |                |               |                     |                     |
| Facilities Acquisition and Construction                   | 7410    |                       |                |               |                |               |                     |                     |
| Fiscal Services                                           | 7500    |                       |                |               |                |               |                     |                     |
| Food Services                                             | 7600    |                       |                |               |                |               |                     |                     |
| Central Services                                          | 7700    | 56,903,687.00         | 56,903,687.00  | 26,182,773.57 | 46.01%         | 3,709,609.70  | 22,473,163.87       | 605.81%             |
| Pupil Transportation Services                             | 7800    |                       |                |               |                |               |                     |                     |
| Operation of Plant                                        | 7900    |                       |                |               |                |               |                     |                     |
| Maintenance of Plant                                      | 8100    |                       |                |               |                |               |                     |                     |
| Administrative Tech Services                              | 8200    |                       |                |               |                |               |                     |                     |
| Community Services                                        | 9100    |                       |                |               |                |               |                     |                     |
| Debt Service                                              | 9200    |                       |                |               |                |               |                     |                     |
| Total Expenditures                                        |         | 56,903,687.00         | 56,903,687.00  | 26,182,773.57 | 46.01%         | 3,709,609.70  | 22,473,163.87       | 605.81%             |
| Excess (Deficiency) of Revenues Over (Under) Expenditures | 3       | (1,484,994.00)        | (1,484,994.00) | 8,905,325.95  | -599.69%       | 6,255,836.13  | 2,649,489.82        | 42.35%              |
| OTHER FINANCING SOURCES (USES)                            |         |                       |                |               |                |               |                     |                     |
| Transfers In                                              | 3600    | 577,910.00            | 577,910.00     | 577,910.00    | 100.00%        | 7,382,499.07  | (6,804,589.07)      |                     |
| Transfers Out                                             | 9700    |                       |                |               |                |               | ·                   |                     |
| <b>Total Other Financing Sources (Uses)</b>               |         | 577,910.00            | 577,910.00     | 577,910.00    | 100.00%        | 7,382,499.07  | (6,804,589.07)      |                     |
| Change in Net Position                                    |         | (907,084.00)          | (907,084.00)   | 9,483,235.95  | -1045.46%      | 13,638,335.20 | (4,155,099.25)      | -30.47%             |
| Net Position, Prior Year                                  | 2800    | 21,866,550.00         | 21,866,550.00  | 21,866,545.83 | 100.00%        | 14,393,285.25 | 7,473,260.58        | 51.92%              |
| Adjustment to Net Position                                | 2891    |                       |                |               |                |               |                     |                     |
| Net Position, Current Year                                | 2700    | 20,959,466.00         | 20,959,466.00  | 31,349,781.78 | 149.57%        | 28,031,620.45 | 3,318,161.33        | 11.84%              |

# **Internal Service Fund**