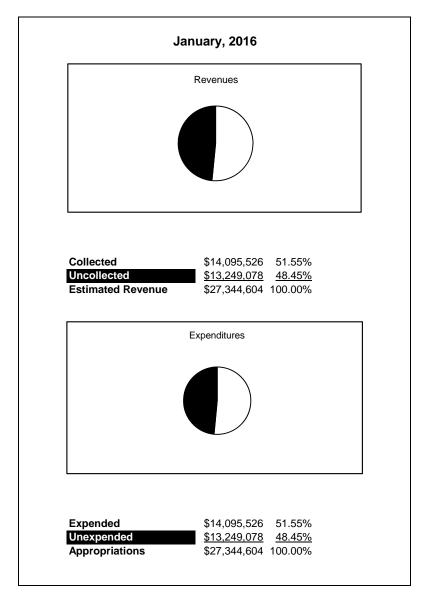

|                                                           |         | Special Revenue |               |               |                       |               |                     |                     |
|-----------------------------------------------------------|---------|-----------------|---------------|---------------|-----------------------|---------------|---------------------|---------------------|
| The School District of Sarasota County, FL                |         |                 |               |               |                       |               |                     |                     |
| Revenue & Expenditures - Budget And Actual                | Account | Budgeted        | Amounts       | Actual        | Percentage of         | Prior YTD     | Difference          | %                   |
| <b>January 31, 2017</b>                                   | Number  | Original        | Current       | Amounts       | <b>Current Budget</b> | Actual        | Increase/(Decrease) | Increase/(Decrease) |
| REVENUES                                                  |         |                 |               |               |                       |               |                     |                     |
| Federal Direct                                            | 3100    | 1,562,326.00    | 1,562,326.00  | 484,684.02    | 31.02%                | 746,020.89    | (261,336.87)        | -35.03%             |
| Federal Through State                                     | 3200    | 22,101,534.00   | 22,101,534.00 | 10,769,788.15 | 48.73%                | 10,655,990.13 | 113,798.02          | 1.07%               |
| State Sources                                             | 3300    |                 |               |               |                       | 0.00          |                     |                     |
| Local Sources                                             | 3400    | 2,322,670.00    | 2,322,670.00  | 1,816,873.97  | 78.22%                | 2,693,514.65  | (876,640.68)        | -32.55%             |
| Total Revenues                                            |         | 25,986,530.00   | 25,986,530.00 | 13,071,346.14 | 50.30%                | 14,095,525.67 | (1,024,179.53)      | -7.27%              |
| EXPENDITURES                                              |         |                 |               |               |                       |               |                     |                     |
| Current:                                                  |         |                 |               |               |                       |               |                     |                     |
| Instruction                                               | 5000    | 15,973,242.00   | 15,973,242.00 | 8,179,467.35  | 51.21%                | 8,681,417.99  | (501,950.64)        | -5.78%              |
| Student Support Services                                  | 6100    | 3,194,607.00    | 3,194,607.00  | 1,555,834.28  | 48.70%                | 1,778,131.95  | (222,297.67)        | -12.50%             |
| Instructional Media Services                              | 6200    | 0.00            | 0.00          | 8,207.22      |                       | 0.00          | 8,207.22            |                     |
| Instruction and Curriculum Development Services           | 6300    | 885,824.00      | 885,824.00    | 288,390.06    | 32.56%                | 294,506.30    | (6,116.24)          | -2.08%              |
| Instructional Staff Training Services                     | 6400    | 3,471,750.00    | 3,471,750.00  | 1,671,943.60  | 48.16%                | 1,576,969.15  | 94,974.45           | 6.02%               |
| Instruction Related Technolgy                             | 6500    | 10,000.00       | 10,000.00     | 12,842.52     | 128.43%               | 450,861.87    | (438,019.35)        | -97.15%             |
| Board                                                     | 7100    |                 |               |               |                       |               |                     |                     |
| General Administration                                    | 7200    | 1,136,291.00    | 1,136,291.00  | 601,850.09    | 52.97%                | 534,746.54    | 67,103.55           | 12.55%              |
| School Administration                                     | 7300    | 105.00          | 105.00        | 0.00          | 0.00%                 | 8,837.19      | (8,837.19)          | -100.00%            |
| Facilities Acquisition and Construction                   | 7410    |                 |               |               |                       | 23,666.82     |                     |                     |
| Fiscal Services                                           | 7500    | 49,950.00       | 49,950.00     | 19,094.30     | 38.23%                | 14,432.04     | 4,662.26            | 32.30%              |
| Food Services                                             | 7600    |                 |               |               |                       | 14,485.20     |                     |                     |
| Central Services                                          | 7700    | 233,540.00      | 233,540.00    | 102,714.90    | 43.98%                | 89,317.32     | 13,397.58           | 15.00%              |
| Pupil Transportation Services                             | 7800    | 52,685.00       | 52,685.00     | 21,410.15     | 40.64%                | 23,289.00     | (1,878.85)          | -8.07%              |
| Operation of Plant                                        | 7900    |                 |               | 0.00          |                       | 74,568.73     |                     |                     |
| Maintenance of Plant                                      | 8100    |                 |               |               |                       |               |                     |                     |
| Administrative Tech Services                              | 8200    |                 |               |               |                       |               |                     |                     |
| Community Services                                        | 9100    | 978,536.00      | 978,536.00    | 609,591.67    | 62.30%                | 530,295.57    | 79,296.10           | 14.95%              |
| Debt Service                                              | 9200    |                 |               |               |                       |               |                     |                     |
| Total Expenditures                                        |         | 25,986,530.00   | 25,986,530.00 | 13,071,346.14 | 50.30%                | 14,095,525.67 | (911,458.78)        | -6.47%              |
| Excess (Deficiency) of Revenues Over (Under) Expenditures |         | 0.00            | 0.00          | 0.00          |                       | 0.00          | (112,720.75)        |                     |
| OTHER FINANCING SOURCES (USES)                            |         |                 |               |               |                       |               |                     |                     |
| Transfers In                                              | 3600    |                 |               |               |                       |               |                     |                     |
| Transfers Out                                             | 9700    |                 |               |               |                       |               |                     |                     |
| <b>Total Other Financing Sources (Uses)</b>               |         | 0.00            | 0.00          | 0.00          |                       | 0.00          | 0.00                |                     |
| Net Change in Fund Balances                               |         | 0.00            | 0.00          | 0.00          |                       | 0.00          | 0.00                |                     |
| Fund Balances, Prior Year                                 | 2800    | 68,045.00       | 68,045.00     | 68,044.59     |                       | 65,335.13     | 2,709.46            |                     |
| Adjustment to Fund Balances                               | 2891    |                 |               |               |                       |               |                     |                     |
| Fund Balances, Current Year                               | 2700    | 68,045.00       | 68,045.00     | 68,044.59     |                       | 65,335.13     | 2,709.46            |                     |