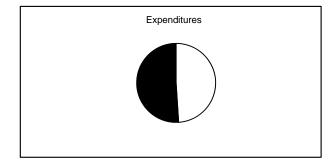

|                                                           |         | Special Revenue |               |               |                       |               |                     |                     |
|-----------------------------------------------------------|---------|-----------------|---------------|---------------|-----------------------|---------------|---------------------|---------------------|
| The School District of Sarasota County, FL                |         |                 |               |               |                       |               |                     |                     |
| Revenue & Expenditures - Budget And Actual                | Account | Budgeted        | Amounts       | Actual        | Percentage of         | Prior YTD     | Difference          | %                   |
| <b>January 31, 2017</b>                                   | Number  | Original        | Current       | Amounts       | <b>Current Budget</b> | Actual        | Increase/(Decrease) | Increase/(Decrease) |
| REVENUES                                                  |         |                 |               |               |                       |               |                     |                     |
| Federal Direct                                            | 3100    | 1,562,326.00    | 1,562,326.00  | 484,684.02    | 31.02%                | 746,020.89    | (261,336.87)        | -35.03%             |
| Federal Through State                                     | 3200    | 22,101,534.00   | 22,101,534.00 | 10,769,788.15 | 48.73%                | 10,655,990.13 | 113,798.02          | 1.07%               |
| State Sources                                             | 3300    |                 |               |               |                       | 0.00          |                     |                     |
| Local Sources                                             | 3400    | 2,322,670.00    | 2,322,670.00  | 1,816,873.97  | 78.22%                | 2,693,514.65  | (876,640.68)        | -32.55%             |
| Total Revenues                                            |         | 25,986,530.00   | 25,986,530.00 | 13,071,346.14 | 50.30%                | 14,095,525.67 | (1,024,179.53)      | -7.27%              |
| EXPENDITURES                                              |         |                 |               |               |                       |               |                     |                     |
| Current:                                                  |         |                 |               |               |                       |               |                     |                     |
| Instruction                                               | 5000    | 15,973,242.00   | 15,973,242.00 | 8,179,467.35  | 51.21%                | 8,681,417.99  | (501,950.64)        | -5.78%              |
| Student Support Services                                  | 6100    | 3,194,607.00    | 3,194,607.00  | 1,555,834.28  | 48.70%                | 1,778,131.95  | (222,297.67)        | -12.50%             |
| Instructional Media Services                              | 6200    | 0.00            | 0.00          | 8,207.22      |                       | 0.00          | 8,207.22            |                     |
| Instruction and Curriculum Development Services           | 6300    | 885,824.00      | 885,824.00    | 288,390.06    | 32.56%                | 294,506.30    | (6,116.24)          | -2.08%              |
| Instructional Staff Training Services                     | 6400    | 3,471,750.00    | 3,471,750.00  | 1,671,943.60  | 48.16%                | 1,576,969.15  | 94,974.45           | 6.02%               |
| Instruction Related Technolgy                             | 6500    | 10,000.00       | 10,000.00     | 12,842.52     | 128.43%               | 450,861.87    | (438,019.35)        | -97.15%             |
| Board                                                     | 7100    |                 |               |               |                       |               |                     |                     |
| General Administration                                    | 7200    | 1,136,291.00    | 1,136,291.00  | 601,850.09    | 52.97%                | 534,746.54    | 67,103.55           | 12.55%              |
| School Administration                                     | 7300    | 105.00          | 105.00        | 0.00          | 0.00%                 | 8,837.19      | (8,837.19)          | -100.00%            |
| Facilities Acquisition and Construction                   | 7410    |                 |               |               |                       | 23,666.82     |                     |                     |
| Fiscal Services                                           | 7500    | 49,950.00       | 49,950.00     | 19,094.30     | 38.23%                | 14,432.04     | 4,662.26            | 32.30%              |
| Food Services                                             | 7600    |                 |               |               |                       | 14,485.20     |                     |                     |
| Central Services                                          | 7700    | 233,540.00      | 233,540.00    | 102,714.90    | 43.98%                | 89,317.32     | 13,397.58           | 15.00%              |
| Pupil Transportation Services                             | 7800    | 52,685.00       | 52,685.00     | 21,410.15     | 40.64%                | 23,289.00     | (1,878.85)          | -8.07%              |
| Operation of Plant                                        | 7900    |                 |               | 0.00          |                       | 74,568.73     |                     |                     |
| Maintenance of Plant                                      | 8100    |                 |               |               |                       |               |                     |                     |
| Administrative Tech Services                              | 8200    |                 |               |               |                       |               |                     |                     |
| Community Services                                        | 9100    | 978,536.00      | 978,536.00    | 609,591.67    | 62.30%                | 530,295.57    | 79,296.10           | 14.95%              |
| Debt Service                                              | 9200    |                 |               |               |                       |               |                     |                     |
| Total Expenditures                                        |         | 25,986,530.00   | 25,986,530.00 | 13,071,346.14 | 50.30%                | 14,095,525.67 | (911,458.78)        | -6.47%              |
| Excess (Deficiency) of Revenues Over (Under) Expenditures |         | 0.00            | 0.00          | 0.00          |                       | 0.00          | (112,720.75)        |                     |
| OTHER FINANCING SOURCES (USES)                            |         |                 |               |               |                       |               |                     |                     |
| Transfers In                                              | 3600    |                 |               |               |                       |               |                     |                     |
| Transfers Out                                             | 9700    |                 |               |               |                       |               |                     |                     |
| <b>Total Other Financing Sources (Uses)</b>               |         | 0.00            | 0.00          | 0.00          |                       | 0.00          | 0.00                |                     |
| Net Change in Fund Balances                               |         | 0.00            | 0.00          | 0.00          |                       | 0.00          | 0.00                |                     |
| Fund Balances, Prior Year                                 | 2800    | 68,045.00       | 68,045.00     | 68,044.59     |                       | 65,335.13     | 2,709.46            |                     |
| Adjustment to Fund Balances                               | 2891    |                 |               |               |                       |               |                     |                     |
| Fund Balances, Current Year                               | 2700    | 68,045.00       | 68,045.00     | 68,044.59     |                       | 65,335.13     | 2,709.46            |                     |